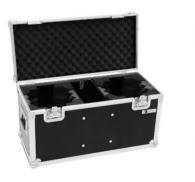

### Set 2x LED TMH FE-300 Beam/Flower effect + Case

Art. No.: 20000127 GTIN:

### Set 2x LED TMH FE-300 Beam/Flower effect + Case

Art. No.: 20000127 GTIN:

Features: