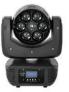

#### EUROLITE LED TMH FE-600 Beam/Flower Effect

RGBW moving head flower with large zoom range and 6 x 12 W LED

- Equipped with 6 x 12 W COB LED in the colors red, green, blue and white
- Compact lightweight
- Functions: colored beams in R, G, B and W, preset colors, built-in program, strobe effect with variable speed, dimmer, sound-control, Master/Slave operation
- Adjustable zoom movement from narrow single beam to roomfilling beams - via rotating lens
- Stepless RGBW color mixture
- Positioning within 540° PAN and 190° TILT
- PAN-angle switchable between 540° and 360°
- Dimmer speed (step response) adjustable
- Automatic position correction