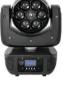

#### EUROLITE LED TMH FE-600 Beam/Flower Effect

RGBW moving head flower with large zoom range and 6 x 12 W LED

- Equipped with 6 x 12 W COB LED in the colors red, green, blue and white
- Compact lightweight
- Functions: colored beams in R, G, B and W, preset colors, built-in program, strobe effect with variable speed, dimmer, sound-control, Master/Slave operation
- Adjustable zoom movement from narrow single beam to roomfilling beams - via rotating lens
- Stepless RGBW color mixture
- Positioning within 540° PAN and 190° TILT
- PAN-angle switchable between 540° and 360°
- Dimmer speed (step response) adjustable
- Automatic position correction