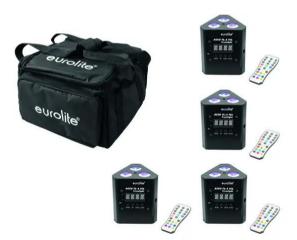

# Set 4x AKKU TL-3 TCL Trusslight + SB4 Soft-Bag

4 LED truss lights with battery power in a handy soft bag

Art. No.: 20000121

GTIN:

#### **EUROLITE AKKU TL-3 TCL Trusslight**

Spotlight with 3 x 3 W 3in1 LED (RGB) for lighting within trussing

- Compact and bright, making it perfect for truss installation
- Cordless, flexible and versatile
- Equipped with 3 x 3 W TCL LED in red, green and blue
- Operation via mains connection or built-in rechargeable lithium-ion battery with up to 6.5 hours operating time
- Integrated automatic charging of the battery with indicator
- Controllable via EUROLITE IR-7 remote control; included in the delivery
- DMX-controlled operation or stand-alone operation with Master/Slave function
- 3, 5 or 8 DMX channels selectable
- Dimmer speed (step response) adjustable
- Adjustable microphone sensitivity
- Addressing via control panel with 4-digit LED display