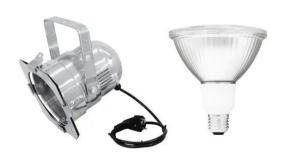

### **EUROLITE PAR-38 Spot sil**

PAR-38 housing with E27 socket (with plug + cable)

- Heat-resistant fixing screw
- Precise light output
- Strong cable tension relief
- Control via plug and play
- With mounting bracket
- For PAR 38
  Package contents
- 1 x spotlight, 1 x filter frame, 1 x user manual

#### OMNILUX PAR-38 230V SMD 15W E-27 LED 2700K

PAR-38

lamp

- Easy installation