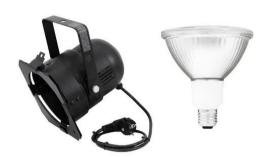

#### **EUROLITE PAR-38 Spot bk**

PAR-38 housing with E27 socket (with plug + cable)

- Heat-resistant fixing screw
- Precise light output
- Strong cable tension relief
- Control via plug and play
- With mounting bracket
- For PAR 38
  Package contents
- 1 x spotlight, 1 x filter frame, 1 x user manual

#### OMNILUX PAR-38 230V SMD 15W E-27 LED 2700K

PAR-38

lamp

- Easy installation