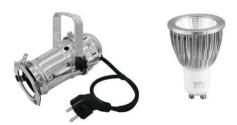

### Set PAR-16 Spot sil + GU-10 230V COB 7W 6400K

PAR-16 housing with GU-10 socket including special lamp for show effect lighting

Art. No.: 20000107

GTIN:

## Set PAR-16 Spot sil + GU-10 230V COB 7W 6400K

PAR-16 housing with GU-10 socket including special lamp for show effect lighting

Art. No.: 20000107

GTIN:

### **EUROLITE PAR-16 Spot GU-10 silver**

PAR-16 housing with GU10 socket (with plug + cable)

- Mini-spot for GU-10 lamp
- Control via plug and play
- For PAR 16
  Package contents
- 1 x spotlight, 1 x filter frame, 1 x user manual

#### **OMNILUX GU-10 230V COB 7W 6400K**

Special lamp for show effect lighting

- Hot restrike