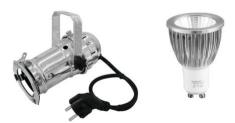

#### **EUROLITE PAR-16 Spot GU-10 silver**

PAR-16 housing with GU10 socket (with plug + cable)

- Mini-spot for GU-10 lamp
- Control via plug and play
- For PAR 16
  Package contents
- 1 x spotlight, 1 x filter frame, 1 x user manual

#### **OMNILUX GU-10 230V COB 7W 3000K**

Special lamp for show effect lighting

- Hot restrike