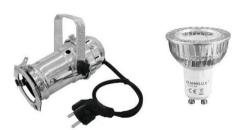

#### **EUROLITE PAR-16 Spot GU-10 silver**

PAR-16 housing with GU10 socket (with plug + cable)

- Mini-spot for GU-10 lamp
- Control via plug and play
- For PAR 16
  Package contents
- 1 x spotlight, 1 x filter frame, 1 x user manual

#### **OMNILUX GU-10 230V COB 1x3W LED 6000K**

Special lamp for show effect lighting

- Spare lamp for Eurolite PAR-16 spots: 50850340 EUROLITE PAR-16 Spot GU-10 silver, 50850350 EUROLITE PAR-16 Spot GU-10 black, 50850352 EUROLITE PAR-16 Spot GU-10 white
- Hot restrike