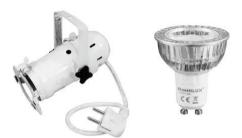

#### **EUROLITE PAR-16 Spot GU-10 white**

PAR-16 housing with GU10 socket (with plug + cable)

- Mini-spot for GU-10 lamp
- Color-filters attachable
- Control via plug and play
- For PAR 16
  Package contents
- 1 x spotlight, 1 x filter frame, 1 x user manual

#### OMNILUX GU-10 230V COB 1x3W LED 6000K

Special lamp for show effect lighting

- Hot restrike