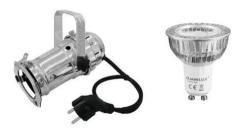

### Set PAR-16 Spot sil + GU-10 230V COB 1x3W LED 2700K

PAR-16 housing with GU-10 socket including special lamp for show effect lighting

Art. No.: 20000098

GTIN:

## Set PAR-16 Spot sil + GU-10 230V COB 1x3W LED 2700K

PAR-16 housing with GU-10 socket including special lamp for show effect lighting

Art. No.: 20000098

GTIN:

#### **EUROLITE PAR-16 Spot GU-10 silver**

PAR-16 housing with GU10 socket (with plug + cable)

- Mini-spot for GU-10 lamp
- Control via plug and play
- For PAR 16
  Package contents
- 1 x spotlight, 1 x filter frame, 1 x user manual

#### OMNILUX GU-10 230V COB 1x3W LED 2700K

Special lamp for show effect lighting

- Hot restrike