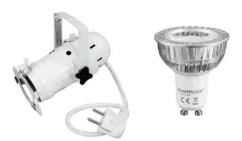

### **EUROLITE PAR-16 Spot GU-10 white**

PAR-16 housing with GU10 socket (with plug + cable)

- Mini-spot for GU-10 lamp
- Color-filters attachable
- Control via plug and play
- For PAR 16
  Package contents
- 1 x spotlight, 1 x filter frame, 1 x user manual

### **OMNILUX GU-10 230V COB 1x3W LED 2700K**

Special lamp for show effect lighting

- Hot restrike