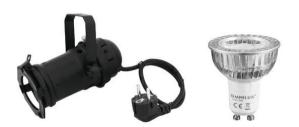

### Set PAR-16 Spot bk + GU-10 230V COB 1x3W LED 2700K

PAR-16 housing with GU-10 socket including special lamp for show effect lighting

Art. No.: 20000096

GTIN:

#### **EUROLITE PAR-16 Spot GU-10 black**

PAR-16 housing with GU10 socket (with plug + cable)

- Mini-spot for GU-10 lamp
- Color-filters attachable
- Control via plug and play
- For PAR 16
  Package contents
- 1 x spotlight, 1 x filter frame, 1 x user manual

#### **OMNILUX GU-10 230V COB 1x3W LED 2700K**

Special lamp for show effect

lighting

- Hot restrike