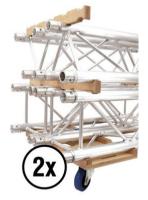

### **ALUTRUSS Truss Transport Board Combo for 3 Wheels**

Transport cart for QUADLOCK and TRILOCK truss elements