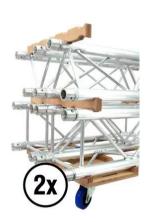

#### **ALUTRUSS Truss Transport Board Combo for 3 Wheels**

Transport cart for QUADLOCK and TRILOCK truss elements