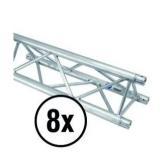

### ALUTRUSS TRILOCK E-GL33 2000 3-way Cross Beam

3-point truss system

- Low weight
- Easy installation
- Trusspipe: 50 mm
- Made in Europe
- For application areas such as: Theater; Trade fair and shop fitting; clubs/dancing school
- For further information about this product, please refer to the Data Sheet under "Downloads"
  - Package contents
- 1 x connection set