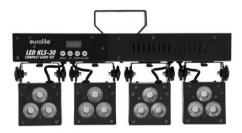

#### **EUROLITE LED KLS-30 Compact Light Set**

DMX LED spotlight set with 12 x 4in1 LED for mobile use

- Complete LED light set with four compact LED spots
- Crossbar with integrated DMX control unit
- Ultra-light ideally suited for mobile use
- Comes pre-assembled
- 3 QCL LEDs with 4 watts each per spot (RGBW)
- Movable and tiltable spotlights
- DMX-controlled operation or stand-alone operation with Master/Slave function
- 2, 3, 4, 6, 16, 20 or 24 DMX channels selectable
- Sound-control via built-in microphone, microphone sensitivity adjustable
- Supports QuickDMX the wireless DMX-system from Eurolite
- Built-in phantom fed socket for QuickDMX receiver (see accessories)