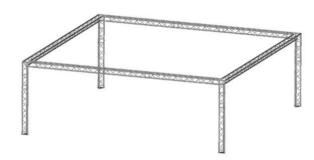

# Truss set TRILOCK 6082 tip down 5x4x3m (WxDxH)

Art. No.: 20000072

GTIN:

#### ALUTRUSS TRILOCK 6082-2000 3-way Cross Beam

3-point truss system

- Low weight
- Easy installation
- Trusspipe: 50 mm
- TÜV Süd certified
- For application areas such as: Theater; Trade fair and shop fitting; clubs/dancing school
- For further information about this product, please refer to the Data Sheet under "Downloads"