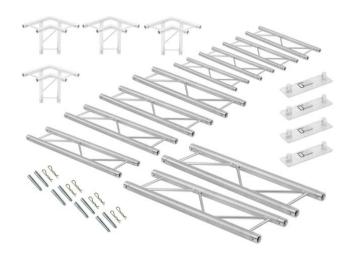

### ALUTRUSS BILOCK BQ2-2000 2-way Cross Beam

2-point truss system

- Low weight
- Easy installation
- Trusspipe: 50 mm
- TÜV Süd certified
- For application areas such as: Theater; Trade fair and shop fitting; Clubs/dancing school
- For further information about this product, please refer to the Data Sheet under "Downloads"

Package contents

1 x connection Set

#### ALUTRUSS BILOCK BQ2-2500 2-way Cross Beam

2-point truss system