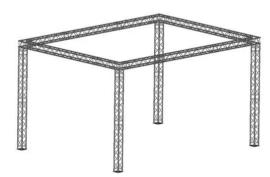

# Truss set DECOLOCK DQ4 3.8x2.8x2.4m (WxDxH)

Art. No.: 20000068

GTIN:

#### ALUTRUSS DECOLOCK DQ4-1000 4-way Cross Beam

Universal 4-point truss system in lightweight construction

- Aluminum alloy for a classic high-tech look
- Fast, efficient and reliable assembly via QUICK-LOCK conical connectors
- An extensive selection of lengths, circular and corner elements offers maximum flexibility
- Special designs according to customer specifications on request
- Trusspipe: 35 mm
- Any RAL color available on request
- Various versions available
- TÜV Süd certified
- For application areas such as: Theater; Trade fair and shop fitting; installation; stage
- For further information about this product, please refer to the Data Sheet under "Downloads"