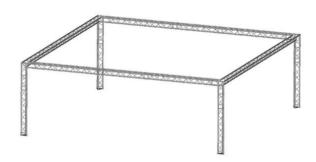

#### **ALUTRUSS DECOLOCK DQ3-1000 3-way Cross Beam**

Universal 3-point truss system in lightweight construction

- Aluminum alloy for a classic high-tech look
- Fast, efficient and reliable assembly via QUICK-LOCK conical connectors
- An extensive selection of lengths, circular and corner elements offers maximum flexibility
- Special designs according to customer specifications on request
- Trusspipe: 35 mm
- Any RAL color available on request
- Various versions available
- TÜV Süd certified
- For application areas such as: Theater; Trade fair and shop fitting; installation; stage
- For further information about this product, please refer to the Data Sheet under "Downloads"