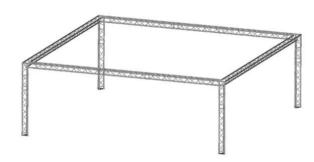

#### **ALUTRUSS DECOLOCK DQ3-1000 3-way Cross Beam**

Universal 3-point truss system in lightweight construction

- Aluminum alloy for a classic high-tech look
- Fast, efficient and reliable assembly via QUICK-LOCK conical connectors
- An extensive selection of lengths, circular and corner elements offers maximum flexibility
- Special designs according to customer specifications on request
- Trusspipe: 35 mm
- Any RAL color available on request
- Various versions available
- TÜV Süd certified
- For application areas such as: Theater; Trade fair and shop fitting; installation; stage
- For further information about this product, please refer to the Data Sheet under "Downloads"