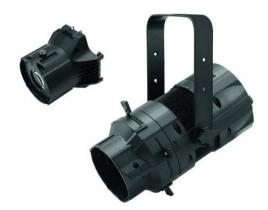

## Set LED PFE-50 + Lens Tube 26°

Handy stage spotlight including lens tube

Art. No.: 20000061 GTIN: 4026397584721

List price: 415.31 € incl. 19% VAT.

### Set LED PFE-50 + Lens Tube 26°

Handy stage spotlight including lens tube

**Art. No.: 20000061** GTIN: 4026397584721

#### **EUROLITE LED PFE-50 3000K Profile Spot**

Handy stage spotlight with 50 W COB LED in modular construction system, CRI >80

- Modular construction kit that can be customized to individual preferences
- 4 shutter blades
- Dimmer and strobe, master/slave functions adjustable via optional DMX interface
- 1 powerful LED 50 W COB (chip-on-board) warm white (WW)
- The device is cooled by cooling fan
- Control via on/off switch on device; master/slave function
- Preprogrammed in LED PC-Control 512; Light Captain; Light'J
- Flicker-free
- With a beam angle of 19°
- Very high color rendering index (CRI)
- With mounting bracket
- Very quiet working noise
- Dimmable