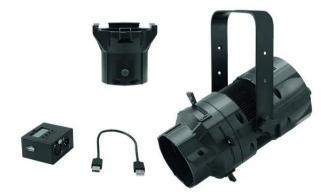

## Set LED PFE-50 + Lens Tube 36° + DMX Interface

Handy stage spotlight including lens tube and control modul with DMX interface

Art. No.: 20000058

GTIN:

List price: 474.81 € incl. 19% VAT.

### **EUROLITE LED PFE-50 3000K Profile Spot**

Handy stage spotlight with 50 W COB LED in modular construction system, CRI >80

- Modular construction kit that can be customized to individual preferences
- 4 shutter blades
- Dimmer and strobe, master/slave functions adjustable via optional DMX interface