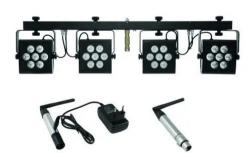

#### **EUROLITE LED KLS-2500 Compact-Light-Set**

Bar with 4 spots with 7 x 10 W 5in1 LED each, with 5-pin QuickDMX connector

- Complete LED light set with four slimline LED spots
- Crossbar with integrated DMX control unit
- Installation via TV pin for tripods with 28 mm interior diameter
- Ultra-light ideally suited for mobile use
- 7 PCL LEDs (RGBAW) per spot
- Comes pre-assembled with practical transport bag
- Movable and tiltable spotlights
- Sound-control via built-in microphone with sensitivity control
- DMX-controlled operation or stand-alone operation with processorcontrolled color change
- Supports QuickDMX the wireless DMX-system from Eurolite
- Built-in phantom fed socket for QuickDMX receiver (see accessories)