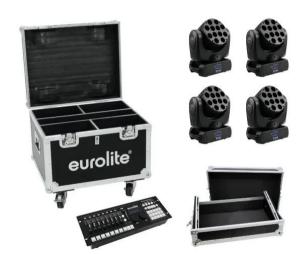

## Set 4x LED TMH-12 + Controller + Cases

Art. No.: 20000029

GTIN:

# Set 4x LED TMH-12 + Controller + Cases

Art. No.: 20000029

GTIN:

#### Features:

#### **EUROLITE LED TMH-12 Moving Head Beam**

4in1 moving head with narrow beam angle

- Equipped with 12 high-power 10 W RGBW CREE LEDs (4in1)
- Compact lightweight
- Narrow beam angle
- Positioning within 630° PAN and 200° TILT
- Stepless RGBW color mixture
- Different dimmer speeds (step response) adjustable
- Masterdimmer
- 8 internal programs can be called up via Control board
- Color-macro-function for an easy selection of possible colorcombinations
- Strobe effect with 1-18 flashes per second
- Random strobe effect
- Exact positioning via 16 bit PAN/TILT movement resolution
- Automatic position correction