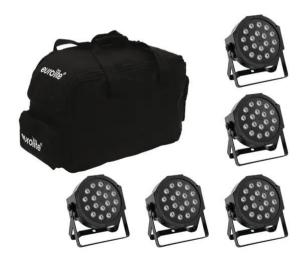

### Set 5x LED SLS-180 + Soft Bag

5 flat spotlights including a matching softbag

Art. No.: 20000024

GTIN:

#### **EUROLITE LED SLS-180 RGB 18x1W Floor**

Flat spotlight with 18 x 1 W LED in R, G, E

- Equipped with 18 x 1 W LED: 6 x red, 6 x green, 6 x blue
- Flat housing form requires minimal space when rigging
- Second mounting bracket for safe standing installation
- Additional rubber feet when the spot shall be positioned on the floor without mounting bracket
- Comfortable addressing and setting via control panel with LED display
- Functions: Static colors, three different color changes (2 x FC\*, 1 x SC+) with adjustable speed, RGB color mixture, strobe effect, dimmer
- \* FC = Fading Colors: uninterruptedly gradually fades out colors in a given period of time
- + SC = Switching Colors: uninterruptedly switches color in a given period of time
- Memory function