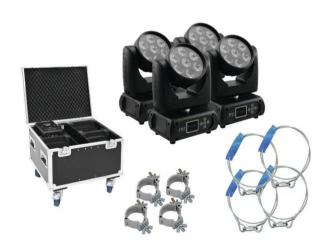

### Set 4x EYE-7 RGBW LED + case

Art. No.: 20000013

GTIN:

## Set 4x EYE-7 RGBW LED + case

Art. No.: 20000013

GTIN:

#### **FUTURELIGHT EYE-7 RGBW LED Moving-Head Beam**

4in1 moving head beam with 15 W LEDs

- Equipped with 7 x 15 W quadcolor LED with RGBW colors (Osram)
- Compact housing
- Narrow illumination angle
- High PAN/TILT speed
- Supports RDM (Remote Device Management)
- 14, 16 or 22 DMX channels selectable
- Exact positioning via 16 bit PAN/TILT movement resolution, dimmer intensity and colors
- Master dimmer
- Color presets
- Stepless RGBW color mixture
- Strobe effect with adjustable speed
- Random strobe effect
- Automatic position correction
- PAN angle switchable between 540° and 630°