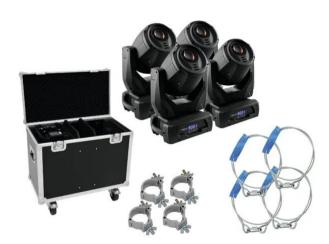

## Set DMH-60 LED + case

Art. No.: 20000011

GTIN:

#### **FUTURELIGHT DMH-60 LED Moving Head**

High performance LED moving head with 60 W LED

- 1 extra bright 60 W LED for best luminance
- With integrated wireless receiver for WDMX operation (Wireless Solution - made in Sweden)
- Effect wheel with rotating 3-facet prism and 3D prism and frost filter
- Macro function for rotating gobos/rotating prism combinations
- Color wheel with 8 different dichroic color filters plus white
- Switchable color change (mode 1: only full colors, mode 2: color change at every position)
- Rainbow effect with adjustable speed in both directions
- Gobo wheel with 7 rotating gobos plus open
- All gobos can be interchanged
- Slot-in gobo system for exchanging gobos without tools
- With gobo shake function
- Exact positioning via 16 bit PAN/TILT movement resolution
- Motorized focus