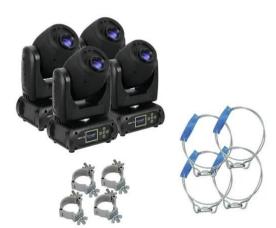

## Set 4x DMH-32 RGBW

Art. No.: 20000010

GTIN:

#### **FUTURELIGHT DMH-32 RGBW LED Moving Head**

LED moving head with one 32 W RGBW LED (4in1) and unique color effect prism

- Equipped with one 32 W quadcolor LED with RGBW colors
- Comparable to the light output of a 150 W discharge lamp
- Color effect prism: Not only the gobos, also the colors are split
- High PAN/TILT speed
- 16, 18 or 23 DMX channels selectable
- 5-facet prism
- Masterdimmer
- Color presets
- Stepless RGBW color changing
- Gobo wheel with 6 rotating gobos plus open
- All gobos can be interchanged
- With gobo shake function
- Exact positioning via 16 bit PAN/TILT movement resolution, dimmer intensity, colors
- Manual focus