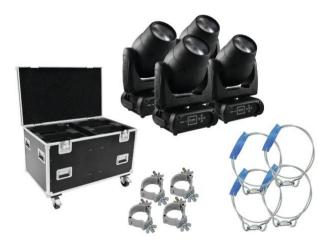

### Set 4x DMB-150 LED + case

# Set 4x DMB-150 LED + case

#### FUTURELIGHT DMB-150 LED Moving Head

| LED | beam | with | 150 | W | COB | LED |
|-----|------|------|-----|---|-----|-----|
|-----|------|------|-----|---|-----|-----|

- Extremely high light output
- Very narrow illumination angle of 5°
- Light beam can easily be centered and moved exactly
- 10, 12, 13 or 16 DMX channels selectable
- Effect wheel with rotating 3-facet prism and 8-facet prism and beam shaper
- Color wheel with 8 different dichroic color filters plus white
- Rainbow effect with adjustable speed in both directions
- Gobo wheel with 11 static gobos plus open
- With gobo shake function
- Exact positioning via 16 bit PAN/TILT movement resolution
- Dimmer
- Strobe effect with adjustable speed
- Random strobe effect
- Automatic position correction