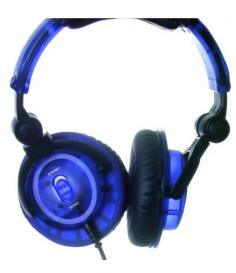

## SHP-3000 DJ headphones blue

Top-class DJ stereo headphones

# SHP-3000 DJ headphones blue

Top-class DJ stereo headphones

### Features:

- Exquisit design with blue surface
- With 50-mm driver for excellent sound
- Large swivel and rotate angle
- Comfortable shoulder rest
- Foldable earpieces for easy storage
- High-quality leather bag for safe transportation
- Mono/Stereo switch
- Closed air, dynamic stereo headphones
- Excellent sound features with powerful bass, transparent mid-range and brilliant treble
- Distortion-free playback also at a high volume
- Optimal wearer comfort due to single cable (L)
- Well-padded, adjustable harness
- Oversized earpieces for screening undesired noise
- Automatic earpiece adjustment due to double joint
- Gold-plated 3.5 mm stereo jack with 6.3 mm adapter
- Rugged workmanship for discotheque and stage use