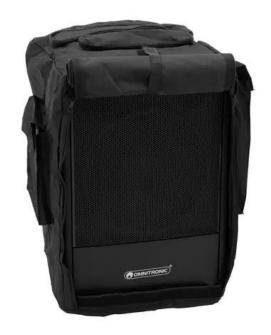

# **OMNITRONIC MOM-10BT4 Speaker Bag**

Protective bag for the MOM-10BT4 modular PA system

**Art. No.: 13106977** GTIN: 4026397712995

List price: 41.53 €

incl. 19% VAT.

# **Description:**

Protective bag fort he MOM-10BT4 modular PA system

The protective bag for the modular PA system MOM-10BT4 by OMNITRONIC is made of durable black synthetic fabric.

Because of the front side made of sound-permeable mesh fabric, the box can remain in the protective bag during operation.

The speaker bag also has an opening for the transport handle and storage compartments for your accessories, such as microphones and cables.

#### Features:

- Made of easy-care artificial black textile
- Speaker can remain in the bag during operation
- Opening for transport handle
- With 2 Outside pockets