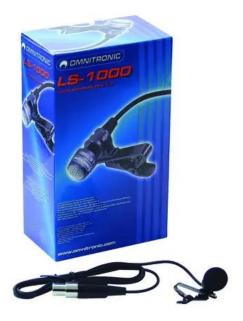

# **OMNITRONIC LS-1000 XLR Lavalier Mic**

Inconspicuous tie-clip microphone

Art. No.: 13056020 GTIN: 4026397142761

### Features:

- For attaching to the user's tie, shirt or collar
- Provides high-quality voice pickup for public speaking, theater, or business presentations
- Delivery includes foam windscreen
- Only 20 g weight
- Polar pattern: Cardioid

## Package contents

1 x microphone