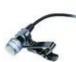

### Features:

- For attaching to the user's tie, shirt or collar
- Provides high-quality voice pickup for public speaking, theater, or business presentations
- Delivery includes foam windscreen
- Only 20 g weight
- Polar pattern: Cardioid

# **Technical specifications:**

| Lavalier microphone                |
|------------------------------------|
| 1,5-10V DC                         |
| Mains input via Mini XLR (F) 3-pin |
| 1 m                                |
| Electret                           |
| Cardioid                           |
| 100 - 15000 Hz                     |
| -70 dB                             |
| 2200 Ohm                           |
| Black                              |
|                                    |