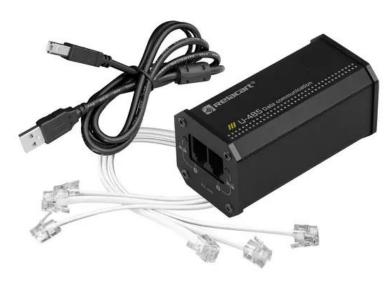

# **RELACART U485 USB-Interface**

USB/RS-485 converter for HR-31S

### Features:

- Converter from USB to RS-485 for connecting the HR-31S wireless receiver to a computer
- Each of the two serial RS-485 interfaces connects up to 32 wireless receivers and allows for real-time remote control with the PC software RWW
- The device can be connected via USB to the PC in connection with RELACART RWW software
  Compatible with Win Vista, Win 7, Win 10,
- Package contents
- 1 x device, 1 x USB cable, 4 x adapter cable, 1 x user manual

#### **Technical specifications:**

| Туре:             | Interface                                                                           |
|-------------------|-------------------------------------------------------------------------------------|
| Power supply:     | 5V DC                                                                               |
| Power connection: | Mains input via USB, type B power supply cord for USB A mains connection (provided) |
| Connections:      | Output: 2 x RJ14 (F) mounting version                                               |
| USB port:         | USB 2.0, type B                                                                     |
| Material:         | Aluminum                                                                            |
| PC connect:       | RELACART RWW software via USB                                                       |
| Dimensions:       | Width: 4,4 cm                                                                       |
|                   | Depth: 8,8 cm                                                                       |
|                   | Height: 4,4 cm                                                                      |