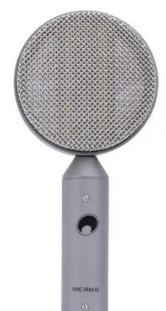

## **OMNITRONIC MIC RM-8 Ribbon Microphone 'Lolly'**

Ribbon microphone for excellent sound

Art. No.: 13030906 GTIN: 4026397535419

#### Features:

- Professional ribbon microphone with figure 8 pattern
- 2.8 micron thick aluminum ribbon
- Ideal for recording studios, acoustic instruments, strings, horns, orchestras, e-guitars, drum overheads and choral groups
- Particularly suitable for recording musical instruments with high SPL (up to 148 dB) and large dynamic range
- Delivery incl. aluminum case and shock mount
- Polar pattern: Figure 8

### **Technical specifications:**

| Type:            | Studio microphone        |
|------------------|--------------------------|
| Capsule type:    | Ribbon                   |
| Polar pattern:   | Figure 8                 |
| Frequency range: | 25 - 18000 Hz            |
| S/N ratio:       | >70 dB                   |
| Sensitivity:     | -50 dB                   |
| Max. SPL:        | 148 dB                   |
| Impedance:       | 250 Ohm                  |
| Connections:     | Microphone via 3-pin XLR |
|                  |                          |