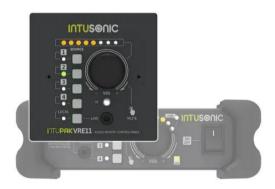

### **VRE11 Remote Control Panel**

Flush-mount volume control, 4 sources, incl. IR remote control

**Art. No.: 12604179** GTIN: 5060502923271

### **VRE11 Remote Control Panel**

Flush-mount volume control, 4 sources, incl. IR remote control

Art. No.: 12604179 GTIN: 5060502923271

#### Features:

- Control via IR remote control
- Flush mounting
- For further information about this product, please refer to the Data Sheet under "Downloads"
  - Package contents
- 1 x device, 1 x user manual, 1 x remote control, 1 x battery, 6 x screw, 1 x cover