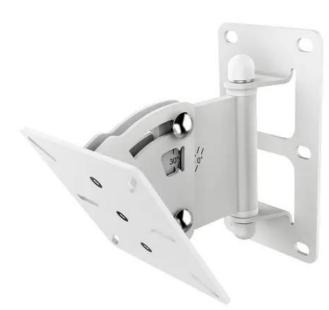

## INTUSONIC VESA75-100PRO-W Speaker Bracket white

Wall mount for speaker systems, pivotable and tiltable, maximum load 15 kg

Art. No.: 12604012 GTIN: 5060502923455

#### Features:

- Movable and tiltable
- For further information about this product, please refer to the Data Sheet under "Downloads" Package contents
- 1 x holder, 1 x key

### **Technical specifications:**

| Maximum carrying capacity: | 15 kg                    |
|----------------------------|--------------------------|
| Attachment system:         | VESA standard            |
| Type (general stands):     | Wallmount (speakerboxes) |
| Material:                  | Steel (powder-coated)    |
| Color:                     | White, painted           |
| Dimensions:                | Width: 11 cm             |
|                            | Depth: 16 cm             |
|                            | Height: 10 cm            |
| Weight:                    | 1,03 kg                  |
|                            |                          |