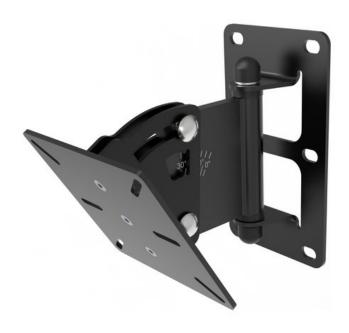

## **INTUSONIC VESA75-100PRO-B Speaker Braket black**

Wall mount for speaker systems, pivotable and tiltable, maximum load 15 kg

Art. No.: 12604011

#### Features:

- With panning and tilting mounting bracket for ceiling or wall installation in most varying angles
- For further information about this product, please refer to the Data Sheet under "Downloads" Package contents
- 1 x holder, 1 x key

### **Technical specifications:**

| Maximum carrying capacity: | 15 kg                                                                                        |
|----------------------------|----------------------------------------------------------------------------------------------|
| Attachment system:         | VESA standard                                                                                |
|                            | Panning and tilting mounting bracket for ceiling or wall installation in most varying angles |
| Type (general stands):     | Wallmount (Speakerboxes)                                                                     |
| Material:                  | Steel (powder-coated)                                                                        |
| Color:                     | Black, painted                                                                               |
| VESA interface min:        | 7,5 cm x 7,5 cm                                                                              |
| VESA interface max.:       | 10 cm x 10 cm                                                                                |
| Dimensions:                | Width: 11 cm                                                                                 |
|                            | Depth: 16 cm                                                                                 |
|                            | Height: 10 cm                                                                                |
| Weight:                    | 1,03 kg                                                                                      |