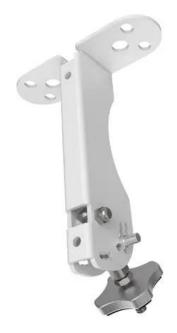

# INTUSONIC SUSP-M6-W Speaker Bracket M6 white

Wall mount for speaker systems, pivotable, max. load 10 kg

Art. No.: 12604010

GTIN: 5060502923417

## Technical specifications:

| Maximum carrying capacity: | 10 kg                    |
|----------------------------|--------------------------|
| Attachment system:         | M6 thread                |
| Type (general stands):     | Wallmount (speakerboxes) |
| Material:                  | Steel (powder-coated)    |
| Color:                     | White, painted           |
| Dimensions:                | Width: 10 cm             |
|                            | Depth: 4 cm              |
|                            | Height: 17 cm            |
| Weight:                    | 0,29 kg                  |