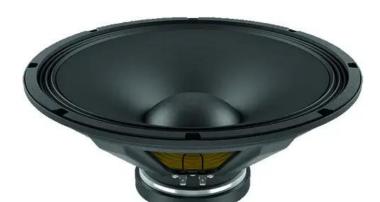

## LAVOCE FBASS15-20 15" Bass Guitar Woofer, Ferrite Magnet Steel Basket ADmiver 2603216

200 W AES, 8 ohms, 98 dB, 40 - 4000 Hz

GTIN: 4026397638233

**List price: 118.88 €** 

incl. 19% VAT.

## **Technical specifications:**

| Power:           | Program: 400W<br>Rated: 200W AES                                        |
|------------------|-------------------------------------------------------------------------|
| Frequency range: | 40 - 4000 Hz                                                            |
| Sensitivity:     | 98 dB                                                                   |
| Impedance:       | 8 ohms                                                                  |
| Speaker:         | Woofer 15" with ferrit magnet Basket material: steel Voice coil lows 2" |
| Type of speaker: | Bass guitar speaker                                                     |
| Weight:          | 4,10 kg                                                                 |