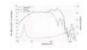

## **Technical specifications:**

| Power:           | Program: 400W<br>Rated: 200W AES                                        |
|------------------|-------------------------------------------------------------------------|
| Frequency range: | 40 - 4000 Hz                                                            |
| Sensitivity:     | 98 dB                                                                   |
| Impedance:       | 8 ohms                                                                  |
| Speaker:         | Woofer 15" with ferrit magnet Basket material: steel Voice coil lows 2" |
| Type of speaker: | Bass guitar speaker                                                     |
| Weight:          | 4,10 kg                                                                 |