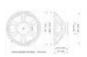

## Logistic

EAN / GTIN: 4026397638233

Weight: 6,16 kg Length: 0.44 m Width: 0.44 m Heigth: 0.20 m