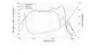

## **Technical specifications:**

| Power:           | Program: 200W<br>Rated: 100W AES                                          |
|------------------|---------------------------------------------------------------------------|
| Frequency range: | 35 - 3000 Hz                                                              |
| Sensitivity:     | 97 dB                                                                     |
| Impedance:       | 8 ohms                                                                    |
| Speaker:         | Woofer 15" with ferrit magnet Basket material: steel Voice coil lows 1,5" |
| Type of speaker: | Bass guitar speaker                                                       |
| Weight:          | 2,80 kg                                                                   |