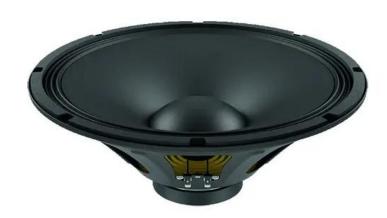

## LAVOCE LBASS15-15 15" Bass Guitar Woofer, Ferrite Magnet Steel Basket ADmiver 2603215

100 W AES, 8 ohms, 97 dB, 35 - 3000 Hz

GTIN: 4026397632798

**List price: 101.03 €** 

incl. 19% VAT.

## **Technical specifications:**

| Power:           | Program: 200W<br>Rated: 100W AES                                          |
|------------------|---------------------------------------------------------------------------|
| Frequency range: | 35 - 3000 Hz                                                              |
| Sensitivity:     | 97 dB                                                                     |
| Impedance:       | 8 ohms                                                                    |
| Speaker:         | Woofer 15" with ferrit magnet Basket material: steel Voice coil lows 1,5" |
| Type of speaker: | Bass guitar speaker                                                       |
| Weight:          | 2,80 kg                                                                   |