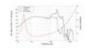

## **Technical specifications:**

| Power:           | Program: 200W<br>Rated: 100W AES                                          |
|------------------|---------------------------------------------------------------------------|
| Frequency range: | 40 - 4000 Hz                                                              |
| Sensitivity:     | 96 dB                                                                     |
| Impedance:       | 8 ohms                                                                    |
| Speaker:         | Woofer 12" with ferrit magnet Basket material: Steel Voice coil lows 1,5" |
| Type of speaker: | Bass guitar speaker                                                       |
| Weight:          | 2,88 kg                                                                   |
|                  |                                                                           |