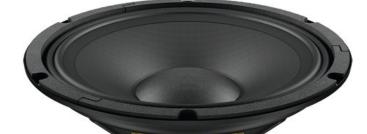

## LAVOCE LBASS12-15 12" Bass Guitar Woofer, Ferrite Magnet Steel Basket ADmiver 2603212

100 W AES, 8 ohms, 96 dB, 40 - 4000 Hz

GTIN: 4026397638196

**List price: 74.85 €** 

incl. 19% VAT.

## **Technical specifications:**

| Power:           | Program: 200W<br>Rated: 100W AES                                          |
|------------------|---------------------------------------------------------------------------|
| Frequency range: | 40 - 4000 Hz                                                              |
| Sensitivity:     | 96 dB                                                                     |
| Impedance:       | 8 ohms                                                                    |
| Speaker:         | Woofer 12" with ferrit magnet Basket material: Steel Voice coil lows 1,5" |
| Type of speaker: | Bass guitar speaker                                                       |
| Weight:          | 2,88 kg                                                                   |
|                  |                                                                           |