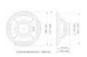

## Logistic

EAN / GTIN: 4026397638196

Weight: 2,75 kg Length: 0.36 m Width: 0.36 m Heigth: 0.16 m