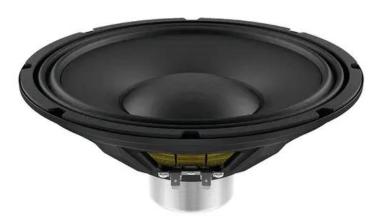

## LAVOCE NBASS10-20 10" Bass Guitar Woofer, Neodymium Magnet Steel Basket 12river GTIN: 4026397638189

150 W AES, 8 ohms, 96 dB, 50 - 5000 Hz

### **Technical specifications:**

| Power:           | Program: 300W                    |
|------------------|----------------------------------|
|                  | Rated: 150W AES                  |
| Frequency range: | 50 - 5000 Hz                     |
| Sensitivity:     | 96 dB                            |
| Impedance:       | 8 ohms                           |
| Speaker:         | Woofer 10" with neodymium magnet |
|                  | Basket material: steel           |
|                  | Voice coil lows 2"               |
| Type of speaker: | Bass guitar speaker              |
| Weight:          | 1,31 kg                          |
|                  |                                  |