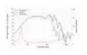

### **Technical specifications:**

| Power:           | Program: 300W                    |
|------------------|----------------------------------|
|                  | Rated: 150W AES                  |
| Frequency range: | 50 - 5000 Hz                     |
| Sensitivity:     | 96 dB                            |
| Impedance:       | 8 ohms                           |
| Speaker:         | Woofer 10" with neodymium magnet |
|                  | Basket material: steel           |
|                  | Voice coil lows 2"               |
| Type of speaker: | Bass guitar speaker              |
| Weight:          | 1,31 kg                          |
|                  |                                  |