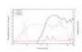

## **Technical specifications:**

| Power:           | Program: 400W LF Rated: 200W AES LF Program: 70W HF Rated: 35W AES HF |  |
|------------------|-----------------------------------------------------------------------|--|
| Frequency range: | 75 - 5500 Hz LF<br>1500 - 20000 Hz HF                                 |  |
| Sensitivity:     | 96 dB LF; 103,5 dB HF                                                 |  |
| Impedance:       | 8 ohms LF; 8 ohms HF                                                  |  |
| Speaker:         | Woofer 8" with shared ferrit magnet with dual demodulating rings      |  |
|                  | Basket material: aluminum                                             |  |
|                  | Voice coil lows 2"                                                    |  |
|                  | Diaphragmmaterial: Polymide                                           |  |
|                  | Compression tweeter highs 1"                                          |  |
|                  | Voice coil compression tweeter highs 1,4"                             |  |