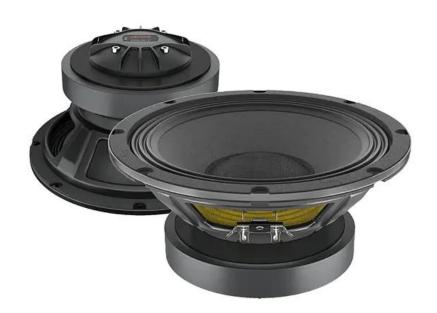

## LAVOCE CSF082.00K 8" Coaxial Speaker, Ferrite, Steel Basket Driver Art. No.: 12603020

200 W AES LF/35 W AES HF, 8 ohms LF/8 ohms HF, 96 dB LF/103,5 dB HF, 75-5500 Hz LF/1500-200009 M2: M26397706086

**List price: 160.65 €** 

## **Technical specifications:**

| Power:           | Program: 400W LF Rated: 200W AES LF Program: 70W HF Rated: 35W AES HF |  |
|------------------|-----------------------------------------------------------------------|--|
| Frequency range: | 75 - 5500 Hz LF<br>1500 - 20000 Hz HF                                 |  |
| Sensitivity:     | 96 dB LF; 103,5 dB HF                                                 |  |
| Impedance:       | 8 ohms LF; 8 ohms HF                                                  |  |
| Speaker:         | Woofer 8" with shared ferrit magnet with dual demodulating rings      |  |
|                  | Basket material: aluminum                                             |  |
|                  | Voice coil lows 2"                                                    |  |
|                  | Diaphragmmaterial: Polymide                                           |  |
|                  | Compression tweeter highs 1"                                          |  |
|                  | Voice coil compression tweeter highs 1,4"                             |  |