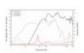

## **Technical specifications:**

| Power:           | Program: 800W LF Rated: 80W AES HF Rated: 400W AES LF Program: 160W HF |  |
|------------------|------------------------------------------------------------------------|--|
| Frequency range: | 45 - 4500 Hz LF<br>600 - 18000 Hz HF                                   |  |
| Sensitivity:     | 99 dB LF; 106 dB HF                                                    |  |
| Impedance:       | 8 ohms LF; 8 ohms HF                                                   |  |
| Speaker:         | Woofer 13,5" with shared neodymium magnet with dual demodulating rings |  |
|                  | Basket material: aluminum                                              |  |
|                  | Voice coil lows 3"                                                     |  |
|                  | Diaphragmmaterial: Titanium                                            |  |
|                  | Compression tweeter highs 1,4"                                         |  |
|                  | Voice coil compression tweeter highs 3"                                |  |