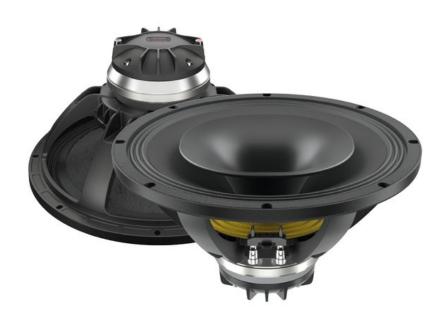

## LAVOCE CAN143.00TH 13.5" Coaxial Speaker With Horn, Neodymium, Aluntinium2Bassekt

400/80 W AES, 80hms LF/HF, 99/106 dB, 45-3500 Hz/600-18000 Hz

GTIN:

**List price: 593.81 €** 

incl. 19% VAT.

## **Technical specifications:**

| Power:           | Program: 800W LF Rated: 80W AES HF Rated: 400W AES LF Program: 160W HF |  |
|------------------|------------------------------------------------------------------------|--|
| Frequency range: | 45 - 4500 Hz LF<br>600 - 18000 Hz HF                                   |  |
| Sensitivity:     | 99 dB LF; 106 dB HF                                                    |  |
| Impedance:       | 8 ohms LF; 8 ohms HF                                                   |  |
| Speaker:         | Woofer 13,5" with shared neodymium magnet with dual demodulating rings |  |
|                  | Basket material: aluminum                                              |  |
|                  | Voice coil lows 3"                                                     |  |
|                  | Diaphragmmaterial: Titanium                                            |  |
|                  | Compression tweeter highs 1,4"                                         |  |
|                  | Voice coil compression tweeter highs 3"                                |  |