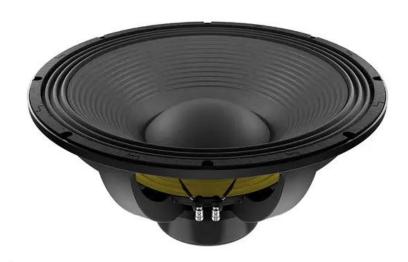

## LAVOCE SAN215.30 21" Subwoofer Neodymium Magnet, Aluminium Basketr Drive 2602953

2000 W AES, 8 ohms, 97,6 dB, 30 - 1000 Hz

CTIN:

**List price: 879.41 €** 

incl. 19% VAT.

## **Technical specifications:**

| Power:           | Program: 4000W<br>Rated: 2000W AES                                              |
|------------------|---------------------------------------------------------------------------------|
| Frequency range: | 30 - 1000 Hz                                                                    |
| Sensitivity:     | 97,6 dB                                                                         |
| Impedance:       | 8 ohms                                                                          |
| Speaker:         | Woofer 21" with neodymium magnet Basket material: aluminum Voice coil lows 5,3" |
| Weight:          | 17,00 kg                                                                        |