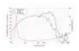

## **Technical specifications:**

| Power:           | Program: 1000W                |
|------------------|-------------------------------|
|                  | Rated: 500W AES               |
| Frequency range: | 40 - 4000 Hz                  |
| Sensitivity:     | 98 dB                         |
| Impedance:       | 8 ohms                        |
| Speaker:         | Woofer 15" with ferrit magnet |
|                  | Basket material: aluminum     |
|                  | Voice coil lows 3"            |
| Weight:          | 8,21 kg                       |
|                  |                               |