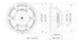

## **Technical specifications:**

| Power:           | Program: 1000W                |
|------------------|-------------------------------|
|                  | Rated: 500W AES               |
| Frequency range: | 40 - 4000 Hz                  |
| Sensitivity:     | 98 dB                         |
| Impedance:       | 8 ohms                        |
| Speaker:         | Woofer 15" with ferrit magnet |
|                  | Basket material: aluminum     |
|                  | Voice coil lows 3"            |
| Weight:          | 8,21 kg                       |
|                  |                               |

## Logistic

EAN / GTIN: 4026397685084 Weight: 10,25 kg Length: 0.44 m Width: 0.45 m Heigth: 0.21 m