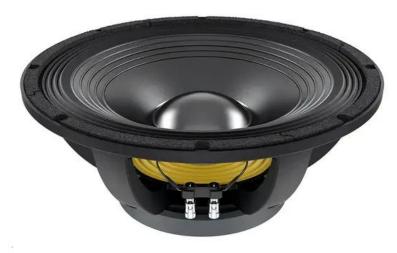

LAVOCE WAF153.02 15" Woofer, Ferrite Magnet, Aluminium Basket Driver Art. No.: 12602946 500 W AES, 8 ohms, 98 dB, 40 - 4000 Hz GTIN: 4026397685084

## **Technical specifications:**

| Power:           | Program: 1000W                |
|------------------|-------------------------------|
|                  | Rated: 500W AES               |
| Frequency range: | 40 - 4000 Hz                  |
| Sensitivity:     | 98 dB                         |
| Impedance:       | 8 ohms                        |
| Speaker:         | Woofer 15" with ferrit magnet |
|                  | Basket material: aluminum     |
|                  | Voice coil lows 3"            |
| Weight:          | 8,21 kg                       |
|                  |                               |