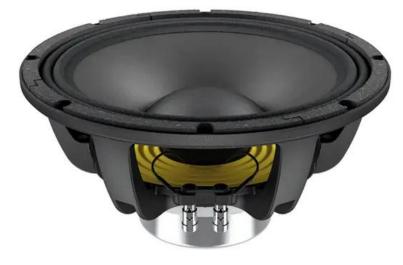

## LAVOCE WAN123.00 12" Woofer Ferrite Magnet Aluminium Basket Driver Art. No.: 12602942 500 W AES, 8 ohms, 99 dB, 50 - 3000 Hz GTIN: 4026397685121

### **Technical specifications:**

| Power:            | Program: 1000W  |
|-------------------|-----------------|
|                   | Rated: 500W AES |
| Frequency range:  | 50 - 3000 Hz    |
| Sensitivity:      | 99 dB           |
| Impedance:        | 8 ohms          |
| Speaker material: | Aluminum        |
| Weight:           | 4,94 kg         |