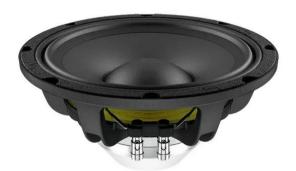

## WAN102.50LD 10" Woofer Neodyme Magnet Aluminium Basket Driver

300 W AES, 8 ohms, 92 dB, 50 - 4000 Hz

**Art. No.: 12602936** GTIN: 4026397684964