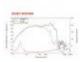

## **Technical specifications:**

| Weight:          | 6,15 kg                                         |
|------------------|-------------------------------------------------|
|                  | Basket material: aluminum<br>Voice coil lows 3" |
| Speaker:         | Woofer 15" with neodymium magnet                |
| Impedance:       | 8 ohms                                          |
| Sensitivity:     | 100 dB                                          |
| Frequency range: | 40 - 2000 Hz                                    |
| Power:           | Program: 1200W<br>Rated: 600W RMS               |