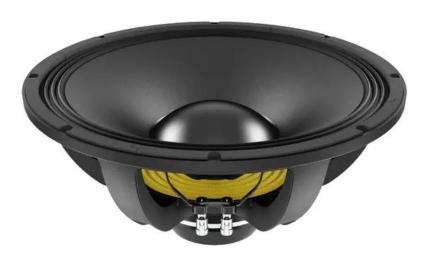

## LAVOCE WAN153.01 15" Subwoofer Neodymium Magnet Aluminium Basketr Driver602828 600 W RMS, 8 ohms, 100 dB, 40 - 2000 Hz