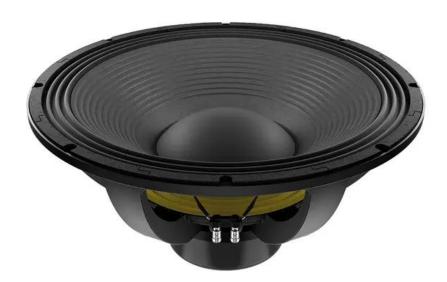

## LAVOCE SAN215.30-4 21" Subwoofer Neodymium Magnet Aluminium Basket Driven2641

2000 W AES, 4 ohms, 97 dB, 30 - 1000 Hz

GTINI:

List price: 879.41 €

incl. 19% VAT.

## **Technical specifications:**

| Power:           | Program: 4000W<br>Rated: 2000W AES                                              |
|------------------|---------------------------------------------------------------------------------|
| Frequency range: | 30 - 1000 Hz                                                                    |
| Sensitivity:     | 97 dB                                                                           |
| Impedance:       | 4 ohms                                                                          |
| Speaker:         | Woofer 21" with neodymium magnet Basket material: aluminum Voice coil lows 5,3" |
| Weight:          | 17,00 kg                                                                        |