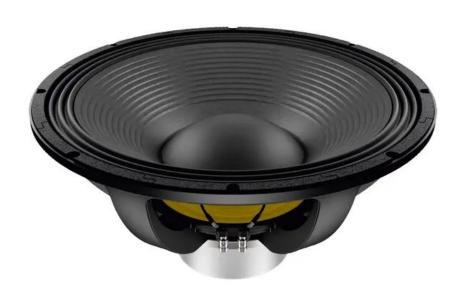

## LAVOCE SAN214.50-4 21" Subwoofer Neodymium Magnet Aluminium Basket Driven2637

1700 W AES, 4 ohms, 98,5 dB, 30 - 1000 Hz

GTINI:

**List price: 784.21 €** 

incl. 19% VAT.

## **Technical specifications:**

| Power:           | Program: 3400W<br>Rated: 1700W AES                                              |
|------------------|---------------------------------------------------------------------------------|
| Frequency range: | 30 - 1000 Hz                                                                    |
| Sensitivity:     | 98,5 dB                                                                         |
| Impedance:       | 4 ohms                                                                          |
| Speaker:         | Woofer 21" with neodymium magnet Basket material: aluminum Voice coil lows 4,5" |
| Weight:          | 14,85 kg                                                                        |